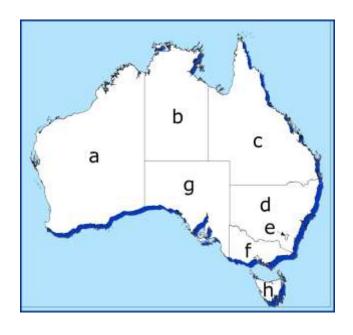

### 6. State Your Colour

#### ANSWERS

- 1. a. MDCLXVI = 1666 b. \$188.85
- 2. New Hampshire, New Jersey, New Mexico, New York, North Carolina, North Dakota, Rhode Island, South Carolina, South Dakota, West Virginia
- 3. a. mirror b. key
- 4. amber beige brown cerise lemon lilac lime orange red rose
- 5. A4 (Matthew Flinders' cat)
  - B1 (Simpson's Donkey)
  - C7 (First animal to orbit)
  - D5 (Beatrix Potter title character)
  - E3 (The Chronicles of Narnia)
  - F2 (Alexander the Great's Horse)
  - G6 (Warner Brothers Cartoon character)
  - H8 (Watership Down character)
- 6. a4, b1, c5, d8, e2, f6, g7, h3
- 7. A4, B5, C10, D6, E9, F3, G11, H8, I2, J1, K7
- 8. a. petal or pleat b. medals c. canoe d. triangle e. thousand f. height g. ocelot h. parrot i. leopard j. arrogant (other answers may be possible)
- 9. Number 4
- 10. limp, idea, meat, pate