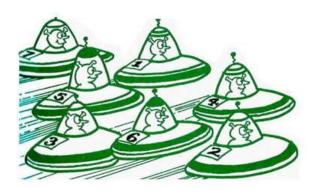

## ALIEN ABDUCTION

Seven happy little aliens, (numbered 1 to 7), set out on a trip to Earth. (Top) Only six of them returned. (Bottom). Which one got abducted?

#### ANSWERS

- 1. a. MDCLXVI = 1666 b. \$188.85
- 2. New Hampshire, New Jersey, New Mexico, New York, North Carolina, North Dakota, Rhode Island, South Carolina, South Dakota, West Virginia
- 3. a. mirror b. key
- 4. amber beige brown cerise lemon lilac lime orange red rose
- 5. A4 (Matthew Flinders' cat)
  - B1 (Simpson's Donkey)
  - C7 (First animal to orbit)
  - D5 (Beatrix Potter title character)
  - E3 (The Chronicles of Narnia)
  - F2 (Alexander the Great's Horse)
  - G6 (Warner Brothers Cartoon character)
  - H8 (Watership Down character)
- 6. a4, b1, c5, d8, e2, f6, g7, h3
- 7. A4, B5, C10, D6, E9, F3, G11, H8, I2, J1, K7
- 8. a. petal or pleat b. medals c. canoe d. triangle e. thousand f. height g. ocelot h. parrot i. leopard j. arrogant (other answers may be possible)
- 9. Number 4
- 10. limp, idea, meat, pate