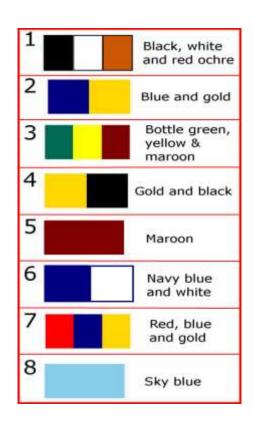

### 6. State Your Colour

#### ANSWERS

- 1. a. MDCLXVI = 1666 b. \$188.85
- 2. New Hampshire, New Jersey, New Mexico, New York, North Carolina, North Dakota, Rhode Island, South Carolina, South Dakota, West Virginia
- 3. a. mirror b. key
- 4. amber beige brown cerise lemon lilac lime orange red rose
- 5. A4 (Matthew Flinders' cat)
  - B1 (Simpson's Donkey)
  - C7 (First animal to orbit)
  - D5 (Beatrix Potter title character)
  - E3 (The Chronicles of Narnia)
  - F2 (Alexander the Great's Horse)
  - G6 (Warner Brothers Cartoon character)
  - H8 (Watership Down character)
- 6. a4, b1, c5, d8, e2, f6, g7, h3
- 7. A4, B5, C10, D6, E9, F3, G11, H8, I2, J1, K7
- 8. a. petal or pleat b. medals c. canoe d. triangle e. thousand f. height g. ocelot h. parrot i. leopard j. arrogant (other answers may be possible)
- 9. Number 4
- 10. limp, idea, meat, pate