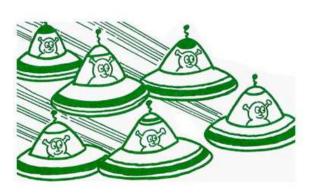

## ALIEN ABDUCTION

Seven happy little aliens, (numbered 1 to 7), set out on a trip to Earth. (Top) Only six of them returned. (Bottom). Which one got abducted?